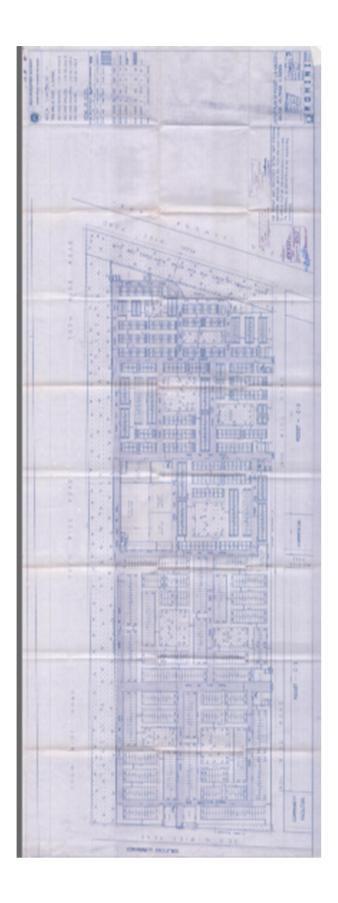

#### 1.0 BACKGROUND:

In the approved Sector plan of Sector 34, Pocket No.1& 4, Block-C in Sector 34 earlier earmarked for Plotted/Group Housing in Ph. V. Rohini measuring 14.98 ± 14.01 Hact.=29.0 Hact now have been combined for resigning. The said pocket is a part of approved Zonal Development Plan of Zone-M and the land use of the said pocket is gross Residential. The community facilities are already indicated as part of approved Sector plan and the tentative feasibility report was received from the Ex. Engineer/RPD-4 vide letter No. F1(171)05-06/AE(P)/RPD-4/DDA/1591 dt. 21.12.06 and subsequent station survey report vide letter No. F1(21)AE(P).RPD-4/DDA/772 dt. 7.7.09 and has been considered for designing.

#### 2.0 EXAMINATION:

The Residential pocket measuring 29.0 Hact has been sub-divided in various sizes of the plot with area under net Residential plot is 11.87Hact. The area under Open space is 3.15 Hact, under Circulation is 11.72 Hact, and for Utility/Facility 2.26 Hact. 1168 No. of plots of 60 Sqm., 1046 plots measuring 32 Sqm., and 552 No. of plots measuring 26 Sqm. each has been proposed. 24 Plots of odd size have also been proposed. The totlots, parks and utility plots have been provided.

#### 3.0 PROPOSAL:

In view of above, Layout plan of plotted Pkt. No.1 & 4, Block C, Sector 34, Ph. V, Rohini is submitted to the Screening Committee for consideration and approval.

## AREA STATEMENT

A. Total Area of Residential Pocket - 29.0 Hact. (Net Residential)

#### Area Under:

| 1. |   | Residential plot    | - | 11.87 Hact. | (40.93%) |
|----|---|---------------------|---|-------------|----------|
| 2. |   | Circulation/Parking | - | 11.72 Hact. | (40.41%) |
| 3. |   | Open Spaces(Green)  | - | 3.15 Hact.  | (10.86%) |
| 4. | * | Utility/Facility    | _ | 2.26 Hact.  | (7.80%)  |

As per Sector plan of Sector34 Utility/Facility pockets have been earmarked. However, on account of smaller size of plots the density of the pocket increases and thus a Utility/Facility pocket measuring 1.53 Hact has been additionally incorporated as part of L.O.P.

## B. Distribution of Residential Plot

| Plot<br>area(Sqm.) | Size(Mtr.) | Total Plot<br>No. | Area(Sqm.) | DU's    | Population |  |  |
|--------------------|------------|-------------------|------------|---------|------------|--|--|
| 00                 | 5x12 @     | 11.68             | 70080      | 4672    | 21024      |  |  |
| 32                 | 4x8        | 1046.             | 33472      | 3138    | 14121      |  |  |
| 26                 | 3 25x8     | 552               | 14352      | 1656    | 7452       |  |  |
| 66 00              | 5.50x12    | 4                 | 1 26-4     | 16      | 72         |  |  |
| 36.72              | 4.59x8     | 6                 | 220.32     | 18      | 81         |  |  |
| 36.00              | 4.50x8     | 12                | 312        | 36      | 162        |  |  |
| 28.72              | 3.59x8     | 2                 | 57.44      | 6       | 27         |  |  |
| Total-             |            | 2790              | 118757.7   | 95-12 - | 42939      |  |  |
|                    |            | 18.0M,            |            |         |            |  |  |

Internal circulation has been provided with \$\frac{1}{12.0}\$ m and 9.0 m wide roads respectively.